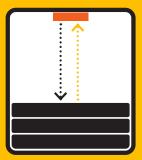

ibiot is connecting devices with you.

You are online, so are the devices

Product Data Sheet Ibiot indoor distance sensor

**QR** for easy integration

Measures distance between sensor and fill level