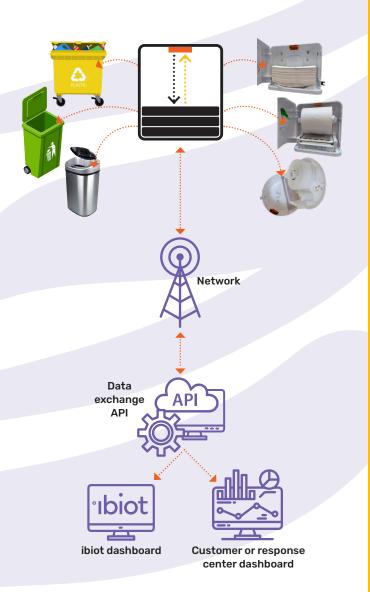

## This is how it works

You are online, so are the devices

ibiot's mission is to bring devices to social life, empowering you to make even smarter decisions, simply.

Price inquiries ibiot dashboard Home

hello@ibiot.io https://welcome.ibiot.io/ www.ibiot.io