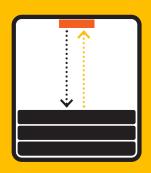

## And the series Label to perform the COLOMORPHISM COLOMORP

**Small dimensions** 

QR for easy integration

Measures distance between sensor and fill level