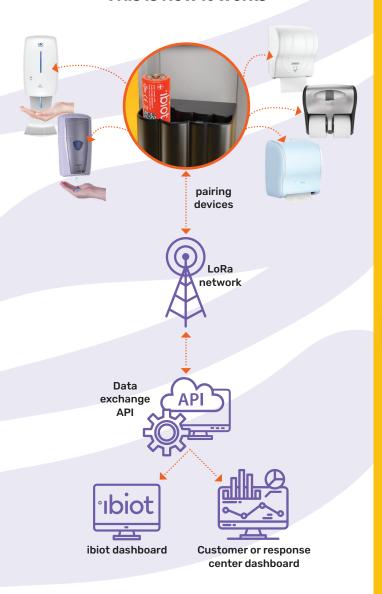

## This is how it works

You are online, so are the devices

ibiot's mission is to bring devices to social life, empowering you to make even smarter decisions, simply.

Shoppig Request a demo ibiot dashboard Home www.ibiot.io/shop hello@ibiot.io https://welcome.ibiot.io/ www.ibiot.io