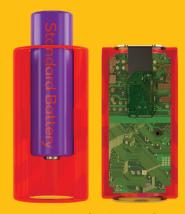

## Product Data Sheet biot C-sensor LoRa

C battery sized. Contains AA battery and IoT hardware.

**QR** for easy integration

## Stats for tech guys

Collecting, digitalizing and transferring event data to cloud. Standard battery sized, fits to non-loT device battery console.

| RF Region    | EU868/US915                                 |
|--------------|---------------------------------------------|
| LoRa Class   | Class A                                     |
| Protocol     | LoRaWAN                                     |
| Battery type | AA; 1,5V rechargeable or disposable battery |
| Antenna      | Integrated                                  |
| Length       | 51 mm                                       |
| Diameter     | 26 mm                                       |