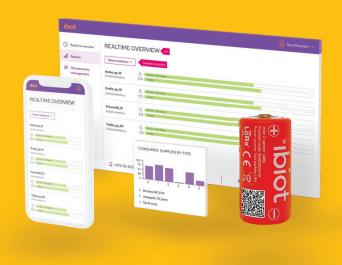

## Product Data Sheet biot C-sensor LoRa

C battery sized. Contains AA battery and IoT hardware.

**QR** for easy integration

## Stats for tech guys

Collecting, digitalizing and transferring event data to cloud. Standard battery sized, fits to non-loT device battery console.

| RF Region    | EU868/US915                                 |
|--------------|---------------------------------------------|
| LoRa Class   | Class A                                     |
| Protocol     | LoRaWAN                                     |
| Battery type | AA; 1,5V rechargeable or disposable battery |
| Antenna      | Integrated                                  |
| Length       | 51 mm                                       |
| Diameter     | 26 mm                                       |