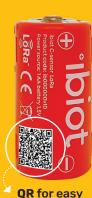

## Product Data Sheet biot C-sensor LoRa

C battery sized. Contains AA battery and IoT hardware.

**QR** for easy integration